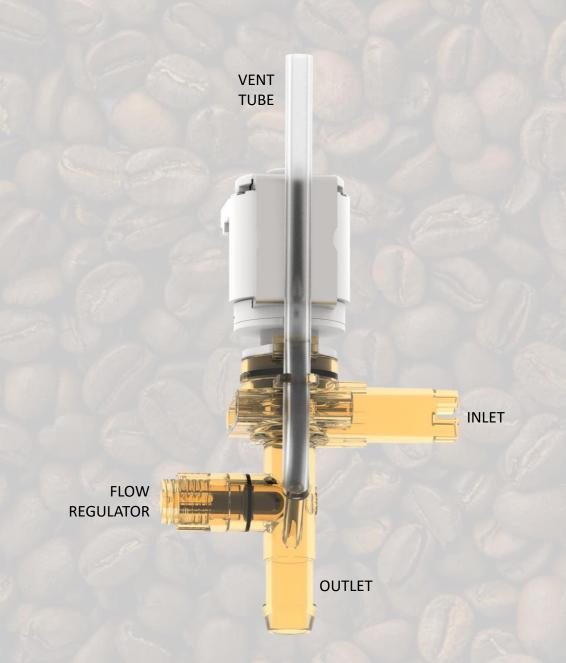

## CONNECTIONS

#### Inlet:

spigot Ø10mm

#### **Outlet:**

spigot Ø10mm

hosetail Ø10mm

### **Electrical:**

Faston