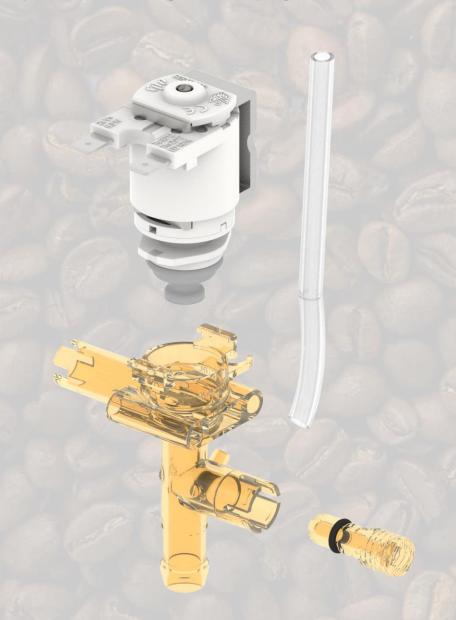

### PHYSICAL CHARACTERISTICS

Valve body: PPSU

Diaphragm: LSR

Core: stainless steel

**Spring:** stainless steel

**Assembly:** bayonet

**Options:** 

- Vent / no vent
- Regulator / no regulator