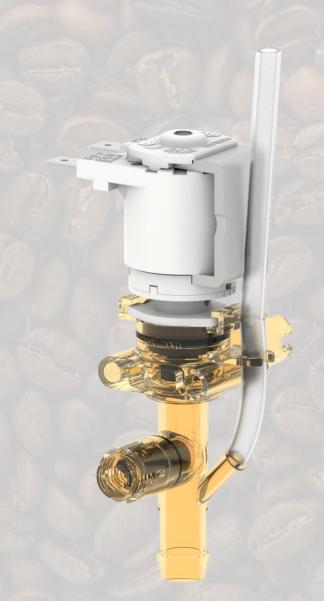

# WORKING CHARACTERISTICS

Working pressure: 0-0.1bar

Room temperature: MAX 60°C

Fluid temperature: MAX 98°C

Flow direction: unidirectional

Nominal diameter: Ø8mm

**Control:** NC

Medium separation:

### PHYSICAL CHARACTERISTICS

Valve body: PPSU

Diaphragm: LSR

Core: stainless steel

**Spring:** stainless steel

**Assembly:** bayonet

**Options:** 

- Vent / no vent
- Regulator / no regulator

## CONNECTIONS

#### Inlet:

spigot Ø10mm

#### **Outlet:**

spigot Ø10mm

hosetail Ø10mm

### **Electrical:**

Faston

#### **INSTALLATION**

The valve can be installed in any position without compromising the functioning