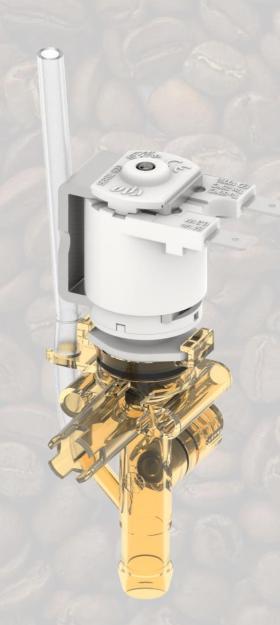

# WORKING CHARACTERISTICS

Working pressure: 0-0.1bar

Room temperature: MAX 60°C

Fluid temperature: MAX 98°C

Flow direction: unidirectional

Nominal diameter: Ø8mm

**Control:** NC

Medium separation:

### PHYSICAL CHARACTERISTICS

Valve body: PPSU

Diaphragm: LSR

Core: stainless steel

**Spring:** stainless steel

**Assembly:** bayonet

**Options:** 

- Vent / no vent
- Regulator / no regulator

## CONNECTIONS

#### Inlet:

spigot Ø10mm

#### **Outlet:**

spigot Ø10mm

hosetail Ø10mm

### **Electrical:**

Faston

#### **INSTALLATION**

The valve can be installed in any position without compromising the functioning